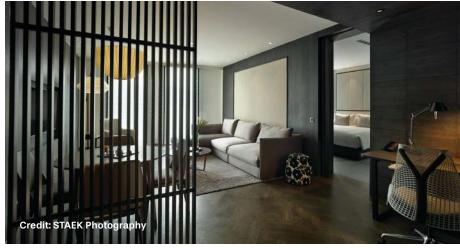

Aluminium battens, the product of a local industry, is applied iteratively to define the podium and lobby interiors. The entrance's singularity of tone and texture is modulated by soft light and proportioned openings.