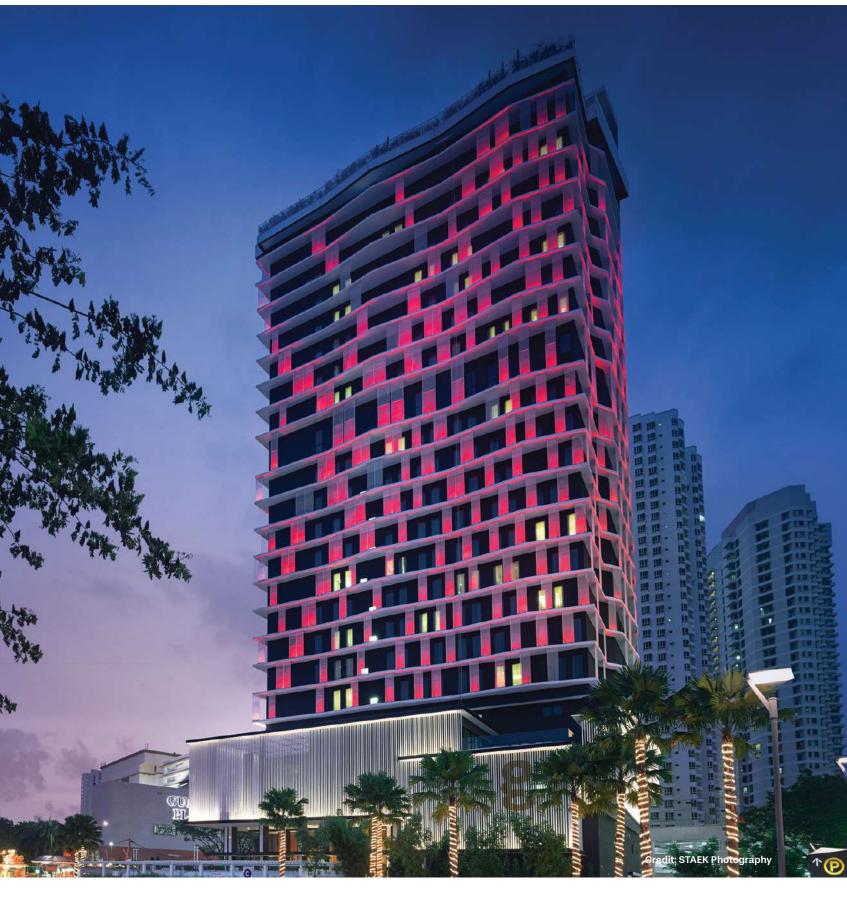

# G Hotel Kelawai

gainst the historic backdrop of George Town, Malaysia, G Hotel Kelawai aspired to be a contemporary, outspoken expression of its time and place.

An urban hotel with a sophisticated outlook, G Hotel Kelawai is targeted towards corporate executives and well-heeled business people. The 24-storey building features 208 guest rooms, a rooftop infinity edge swimming pool, 3 food and beverage outlets (including a rooftop bar), a 24-hour gym, an executive lounge, state of the art function rooms, and a 2-storey basement car park.

Passive environmental design strategies were harnessed to address the given climate, locality, and orientation of the site. The building's outward facade—of darkened recesses and white streaks—is

both a statement piece and an environmental device. Overhangs, vertical shields and control of windows make a tripartite system that radically cuts heat gain, reducing the energy and cost of keeping the hotel cool in Penang's relentless sun.

This double-layered 'skin' enveloping the building is made of two parts; the outer skin is a sun-shading screen made in durable and easily recyclable aluminium, with hollow sections on the podium and expanded mesh on the tower component.

White mesh, held between white ribbons of overhangs, staggers across the elevation in a visual rhythm—expressing the flux and movement that characterises the hotel design language. When night falls, the building comes alive in a dance of light and colour, animating the city.