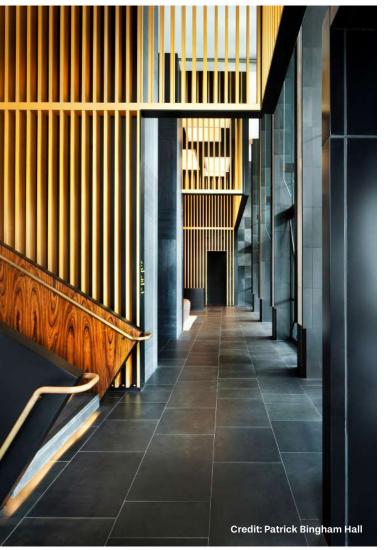

Aluminium battens, the product of a local industry, is applied iteratively to define the podium and lobby interiors. The entrance's singularity of tone and texture is modulated by soft light and proportioned openings.