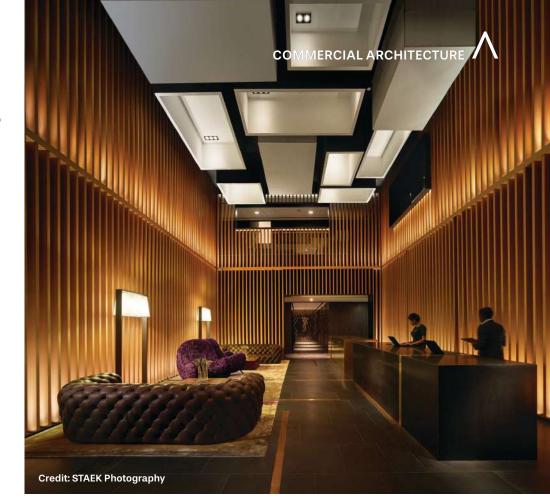

Aluminium battens, the product of a local industry, is applied iteratively to define the podium and lobby interiors. The entrance's singularity of tone and texture is modulated by soft light and proportioned openings.