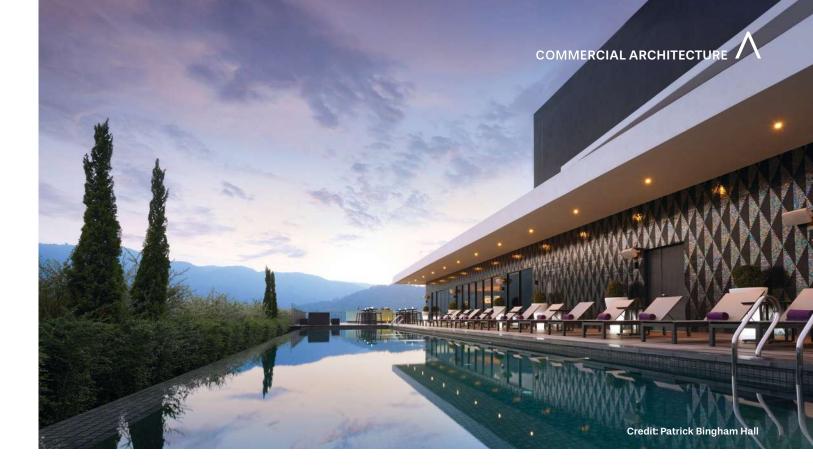

# G Hotel Kelawai

gainst the historic backdrop of George Town, Malaysia, G Hotel Kelawai aspired to be a contemporary, outspoken expression of its time and place.

An urban hotel with a sophisticated outlook, G Hotel Kelawai is targeted towards corporate executives and well-heeled business people. The 24-storey building features 208 guest rooms, a rooftop infinity edge swimming pool, 3 food and beverage outlets (including a rooftop bar), a 24-hour gym, an executive lounge, state of the art function rooms, and a 2-storey basement car park.