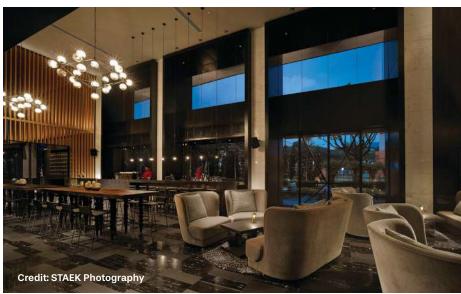

# G Hotel Kelawai

gainst the historic backdrop of George Town, Malaysia, G Hotel Kelawai aspired to be a contemporary, outspoken expression of its time and place.

An urban hotel with a sophisticated outlook, G Hotel Kelawai is targeted towards corporate executives and well-heeled business people. The 24-storey building features 208 guest rooms, a rooftop infinity edge swimming pool, 3 food and beverage outlets (including a rooftop bar), a 24-hour gym, an executive lounge, state of the art function rooms, and a 2-storey basement car park.