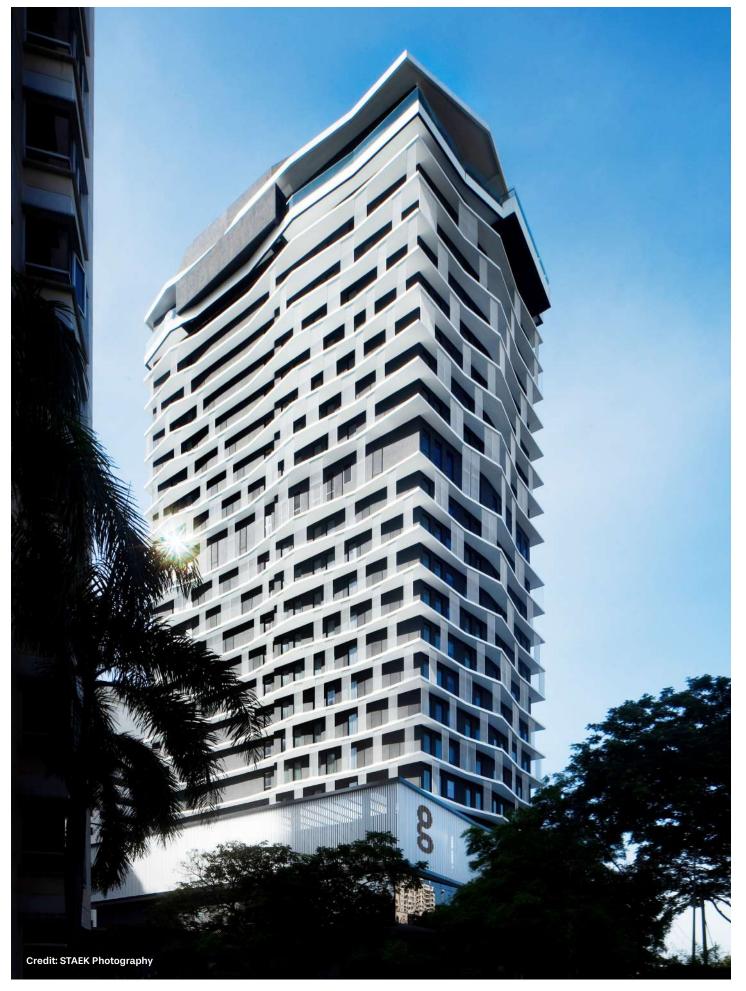

# G Hotel Kelawai

gainst the historic backdrop of George Town, Malaysia, G Hotel Kelawai aspired to be a contemporary, outspoken expression of its time and place.

An urban hotel with a sophisticated outlook, G Hotel Kelawai is targeted towards corporate executives and well-heeled business people. The 24-storey building features 208 guest rooms, a rooftop infinity edge swimming pool, 3 food and beverage outlets (including a rooftop bar), a 24-hour gym, an executive lounge, state of the art function rooms, and a 2-storey basement car park.

Passive environmental design strategies were harnessed to address the given climate, locality, and orientation of the site. The building's outward facade—of darkened recesses and white streaks—is

both a statement piece and an environmental device. Overhangs, vertical shields and control of windows make a tripartite system that radically cuts heat gain, reducing the energy and cost of keeping the hotel cool in Penang's relentless sun.

This double-layered 'skin' enveloping the building is made of two parts; the outer skin is a sun-shading screen made in durable and easily recyclable aluminium, with hollow sections on the podium and expanded mesh on the tower component.

White mesh, held between white ribbons of overhangs, staggers across the elevation in a visual rhythm—expressing the flux and movement that characterises the hotel design language. When night falls, the building comes alive in a dance of light and colour, animating the city.